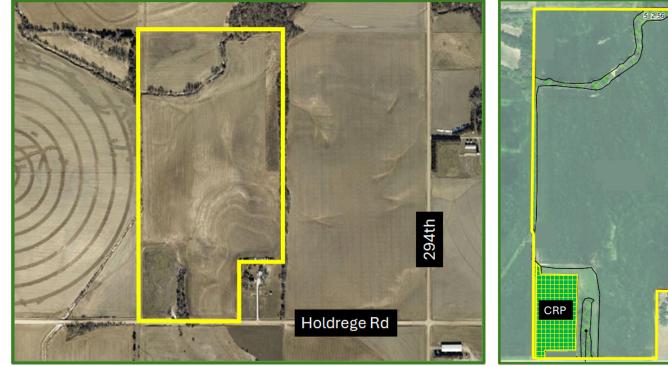

# WARD COUNTY **SEALED BID AUCTION:** 74.98 ACRES Pt. W 1/2 SE 1/4 18-10-3

#### 70.27 Cropland Acres - 60.63 Tillable - 8.01 in CRP through 2026 - 1.63 in idle

### **DESCRIPTION**

The farm is in a great location for grain markets and feed lots. Just north of I-80 and within 3 miles of Ruby Elevator. Average corn production from the last 3 years is 189.0 bushels per acre. FSA base acres are 24.3 acres of corn with 144 bushel yield, 20.4 acres of milo with 79 bushel yield, 9.54 acres of oats with 52 bushel yield and 5.6 acres of wheat with 38 bushel yield. 8.01 acres remain in CRP through September 30, 2026 with an annual payment of \$158/acre.